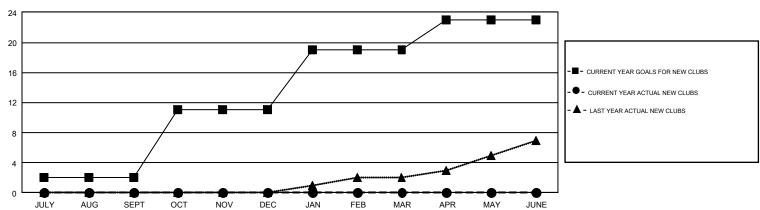

## GMT MONTHLY MEMBERSHIP PROGRESS REPORT

Results as of: 8/31/2019

REPORT DOES NOT INCLUDE CLUBS IN UNDISTRICTED AREAS.

GMT Constitutional Area 8, Group F

| Clubs         |               |             |               | Members               |                           |                         |                                              |  |
|---------------|---------------|-------------|---------------|-----------------------|---------------------------|-------------------------|----------------------------------------------|--|
|               | RESULTS FO    | R 2019-2020 |               | RESULTS FOR 2019-2020 |                           |                         |                                              |  |
| QUARTER       | NEW CLUB GOAL | NEW CLUBS   | DROPPED CLUBS | QUARTER               | MEMBER GROWTH NET<br>GOAL | MEMBER GROWTH<br>ACTUAL | DROPPED MEMBERS ACTUAL (including transfers) |  |
| JULY/AUG/SEPT | 2             | 0           | 1             | JULY/AUG/SEPT         | 107                       | 39                      | 53                                           |  |
| OCT/NOV/DEC   | 9             | 0           | 0             | OCT/NOV/DEC           | 250                       | 0                       | 0                                            |  |
| JAN/FEB/MAR   | 8             | 0           | 0             | JAN/FEB/MAR           | 260                       | 0                       | 0                                            |  |
| APR/MAY/JUNE  | 4             | 0           | 0             | APR/MAY/JUNE          | 140                       | 0                       | 0                                            |  |

## GOALS AND ACTUAL NEW CLUBS CUMULATIVE

| DROPPED CLUBS: 1  DROPPED MEMBERS |    | 16 CLUBS OF 104 ADDED 1 OR MORE<br>NEW MEMBERS | GENDER DISTRIBUTION           MALE         1,846 (71.72%)           FEMALE         728 (28.28%) |  |     |
|-----------------------------------|----|------------------------------------------------|-------------------------------------------------------------------------------------------------|--|-----|
| DECEASED                          | 2  | CLICK HERE FOR CUMULATIVE                      | TOTAL FAMILY UNIT MEMBERS                                                                       |  | 236 |
| CLUB CANCELLED 0                  |    | MEMBERSHIP DATA                                |                                                                                                 |  | 400 |
| OTHER                             | 51 |                                                | FAMILY MEMBERS PAYING HALF DUES                                                                 |  | 120 |
| TOTAL                             | 53 |                                                |                                                                                                 |  |     |