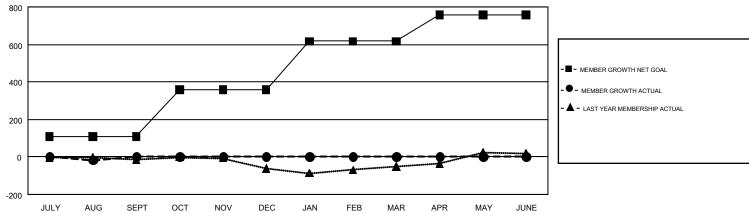

## GMT MONTHLY MEMBERSHIP PROGRESS REPORT

Results as of: 8/31/2019

REPORT DOES NOT INCLUDE CLUBS IN UNDISTRICTED AREAS.

GMT Constitutional Area 8, Group F

| Clubs         |               |             |               | Members               |                           |                         |                                              |  |
|---------------|---------------|-------------|---------------|-----------------------|---------------------------|-------------------------|----------------------------------------------|--|
|               | RESULTS FO    | R 2019-2020 |               | RESULTS FOR 2019-2020 |                           |                         |                                              |  |
| QUARTER       | NEW CLUB GOAL | NEW CLUBS   | DROPPED CLUBS | QUARTER               | MEMBER GROWTH NET<br>GOAL | MEMBER GROWTH<br>ACTUAL | DROPPED MEMBERS ACTUAL (including transfers) |  |
| JULY/AUG/SEPT | 2             | 0           | 1             | JULY/AUG/SEPT         | 107                       | 39                      | 53                                           |  |
| OCT/NOV/DEC   | 9             | 0           | 0             | OCT/NOV/DEC           | 250                       | 0                       | 0                                            |  |
| JAN/FEB/MAR   | 8             | 0           | 0             | JAN/FEB/MAR           | 260                       | 0                       | 0                                            |  |
| APR/MAY/JUNE  | 4             | 0           | 0             | APR/MAY/JUNE          | 140                       | 0                       | 0                                            |  |

## GOALS AND ACTUAL NEW CLUBS CUMULATIVE

| DROPPED CLUBS: 1  DROPPED MEMBERS |    | 16 CLUBS OF 104 ADDED 1 OR MORE<br>NEW MEMBERS | GENDER DISTRIBUTION           MALE         1,846 (71.72%)           FEMALE         728 (28.28%) |  |     |
|-----------------------------------|----|------------------------------------------------|-------------------------------------------------------------------------------------------------|--|-----|
| DECEASED                          | 2  | CLICK HERE FOR CUMULATIVE                      | TOTAL FAMILY UNIT MEMBERS                                                                       |  | 236 |
| CLUB CANCELLED 0                  |    | MEMBERSHIP DATA                                |                                                                                                 |  | 400 |
| OTHER                             | 51 |                                                | FAMILY MEMBERS PAYING HALF DUES                                                                 |  | 120 |
| TOTAL                             | 53 |                                                |                                                                                                 |  |     |